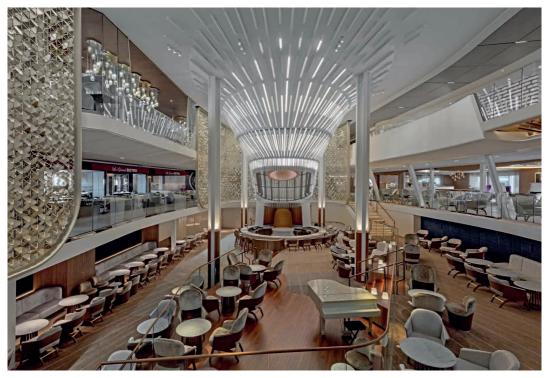

# CELEBRITY CRUISE LINE M/V EDGE

Shipyard Designed by

ned by Jouin Manku, Patricia Urquiola, Kelly Hoppen Areas Grand Plaza Le Grand Bistrot The Club

STX, France

Public areas

#### 2018

- H HOTEL MATTEOTTI MALLORCA DEDICA ANTHOLOGY LOUNGE ROOFTOP BAR
- H HOTEL MAMA' MALLORCA PUBLIC AREAS GUESTROOM
- H HOTEL EVELYN NEW YORK DESIGNED BY PARTS AND LABOR DESIGN PUBLIC AREAS BENNO RESTAURANTS ALL DAY DINING RESTROOM
- H EXCELSIOR HOTEL VENICE DESIGNED BY RICHMOND INTERNATIONAL LONDON PUBLIC AREAS RESTAURANT
- S M/V CELEBRITY EDGE ROYAL CARIBBEAN CRUISE LINE DESIGNED BY JOUIN MANKU PUBLIC AREAS RESTAURANTS LOUNGES
- S M/V CELEBRITY SYMPHONY OF THE SEAS ROYAL CARIBBEAN CRUISE LINE PUBLIC AREAS RESTAURANTS THEATERS LOUNGES
- H MANDARIN ORIENTAL HOTEL LONDON DESIGNED BY ADAM D. TIHANY SPA RESTAURANT LOUNGES
- $\textbf{H} \quad \textbf{FOUR SEASONS HOTEL -} \ \textbf{PHILADELPHIA} \textbf{USA} \textbf{DESIGNED BY ADAM D. TIHANY} \textbf{VERNICK RESTAURANT} \textbf{LOUNGE AREAS}$
- H THE IROQUOIS HOTEL NEW YORK USA DESIGNED BY ADAM D. TIHANY SUITES, GUESTROOMS
- S M/V HOLLAND AMERICA NIEUW STATENDAM PUBLIC AREAS LOUNGES RESTAURANTS